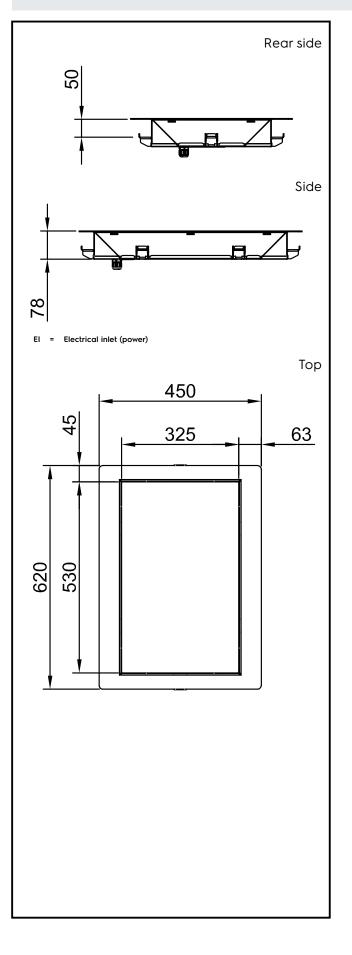

### Electric

| Supply voltage:<br>Electrical power max: | 220-240 V/1N ph/50/60<br>Hz<br>0.31 kW |
|------------------------------------------|----------------------------------------|
| Key Information:                         |                                        |
| External dimensions,<br>Width:           | 450 mm                                 |
| External dimensions,<br>Depth:           | 620 mm                                 |
| External dimensions,<br>Height:          | 80 mm                                  |
| Net weight:                              | 8.3 kg                                 |
| Shipping weight:                         | 22 kg                                  |
| Shipping height:                         | 200 mm                                 |
| Shipping width:                          | 490 mm                                 |
| Shipping depth:                          | 660 mm                                 |
| Shipping volume:                         | 0.06 m <sup>3</sup>                    |
| Set temperature:                         | +105 / +115 °C                         |
| Sustainability                           |                                        |
| Noise level:                             | 0 dBA                                  |