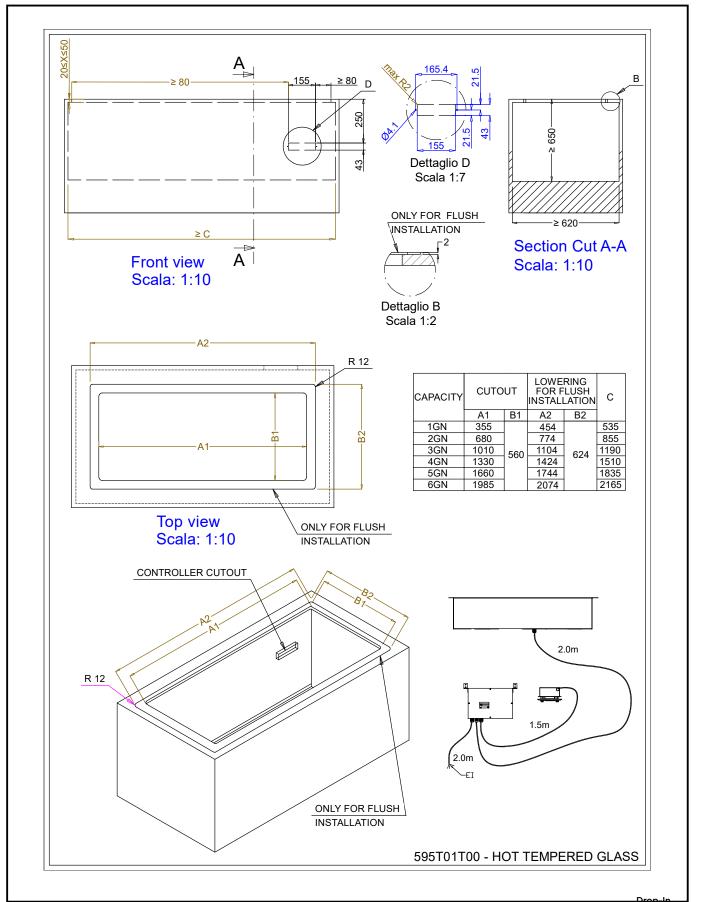

#### Item No.

Designed to be positioned in flush installation providing improved cleanability and suitable for modern design installations. Designed to serve the food in plates, casseroles, pans. Electronic overheating protection. Digital control with temperature display with precise adjustment (0,1°C). Fully compliant HACCP digital controls include visible alarms. Special design etched foil heating elements to maximize heat transmission on the surface for having the same temperature on the whole surface. Ideal for elegant buffet to display warm food, such as pizza, bun, etc. thanks to the extended surface top. It comes with stylish black coloured tempered heated glass with integrated etched foil elements and stainless steel framed. AISI 304 Stainless steel frame with rounded corners to facilitate cleaning operations. Heating elements connected to the bottom include safety thermostat. Food introduced at the correct temperature maintains its core temperature according to Afnor Standards.

## **Main Features**

- Electronic overheating protection.
- Precise temperature control and setting at 0,1°C.
- As standard the product comes with digitally controlled thermostat which is in line of HACCP norms and provides visual alarm as a warning of the increasing or decreasing temperatures.
- Designed to serve the food in plates, casseroles, pans
- It comes with stylish black coloured tempered heated glass with integrated etched foil elements and stainless steel framed.
- Special design etched foil heating elements to maximize heat transmission on the surface for having the same temperature on the whole surface.
- Ideal for elegant buffet to display warm food, such as pizza, bun, etc. thanks to the extended surface top.
- CB and CE certifed by a third party notified body.
- Designed to be positioned in flush installation providing improved cleanability and suitable for modern design installations.
- Available drop-in dimensions: 1, 2, 3, 4, 5, 6 GN.
- Food introduced at the correct temperature maintains its core temperature according to Afnor Standards.

## Construction

- Electronic control with temperature display.
- AISI 304 Stainless steel frame with rounded corners to facilitate cleaning operations
- IPx4 water protection.
- Heating elements connected to the bottom include safety thermostat.